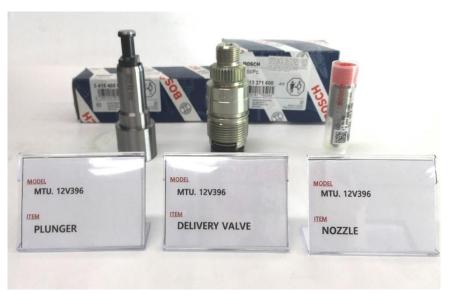

## \* BOSCH Part's for Fuel Injection System \*

| Product       | Nozzle, Plunger, Delivery Valve, Feed Pump<br>Fuel Injection Pump & Etc. |
|---------------|--------------------------------------------------------------------------|
| Engine Model  | MTU, SCANIA, BENZ<br>Most of American, European Engines & Etc.           |
| Brand (Maker) | BOSCH                                                                    |

- Plunger / Delivery Valve / Nozzle

- Fuel Injection Valve

► BENZ OM441
- Fuel Injection Pump Ass'y