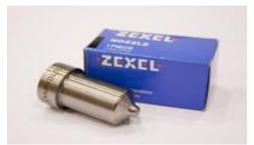

#### \* BOSCH Nozzle for MAN B&W 4-Stroke \*

| Product       | Nozzle                                    |
|---------------|-------------------------------------------|
| Engine Model  | MAN B&W L23/30(A),<br>L28/32A, L32/40(CD) |
| Brand (Maker) | BOSCH                                     |

- Distribution under EXCLUSIVE SALES RIGHTS
- Highly qualified products from BOSCH
- Released sealed with a TRANSPARENT PLASTIC SECURE CONTAINER
- INSPECTED THOROUGHLY under the standard (Warranty & Test Report available)
- Customers DON'T HAVE TO WORRY about low-quality

**▼ MAN B&W 23/30, 28/32, 32/40**- Nozzle