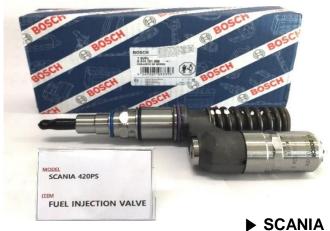

## \* BOSCH Part's for Fuel Injection System \*

| Product       | Nozzle, Plunger, Delivery Valve, Feed Pump<br>Fuel Injection Pump & Etc. |
|---------------|--------------------------------------------------------------------------|
| Engine Model  | MTU, SCANIA, BENZ<br>Most of American, European Engines & Etc.           |
| Brand (Maker) | BOSCH                                                                    |

- Plunger / Delivery Valve / Nozzle

- Fuel Injection Valve

► BENZ OM441
- Fuel Injection Pump Ass'y