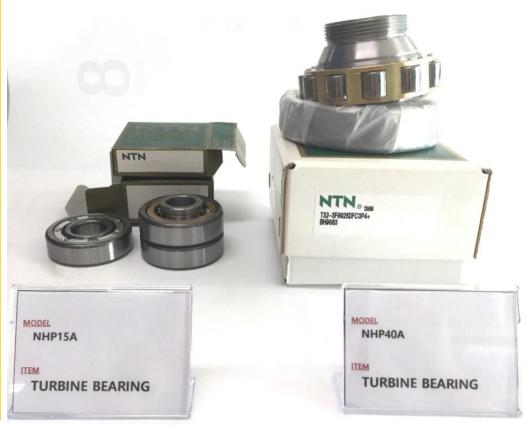

## \* NTN Bearing for Turbocharger \*

## **Bearing Maker: NTN (Japan)**

| Turbocharger | Model           |
|--------------|-----------------|
|              | NHP15A,AL,AH    |
|              | NHP20A,AL,AH,AC |
|              | NHP25A          |
| NAPIER       | NHP30A          |
|              | NHP35A          |
|              | NHP40A          |
|              | NHP45A          |
|              | NHP50A          |
| VTR          | 250/251         |
| Etc          |                 |