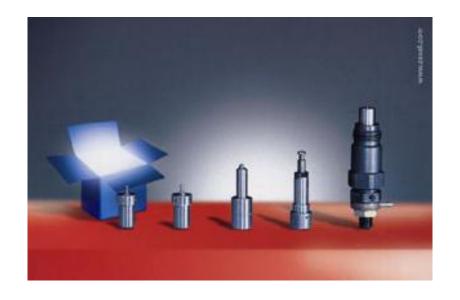

## \* ZEXEL Part's for Fuel Injection System \*

| Product       | Nozzle Plunger Delivery Valve Feed Pump Fuel Injection Pump & Etc.                               |
|---------------|--------------------------------------------------------------------------------------------------|
| Engine Model  | AKASAKA, NIIGATA, YANMAR, HANSHIN, DAIHATSU, MITSUBISHI, FUJI<br>Most of Japanese Engines & Etc. |
| Brand (Maker) | ZEXEL (Japan)                                                                                    |

## \* ZEXEL Part's for Fuel Injection System \*