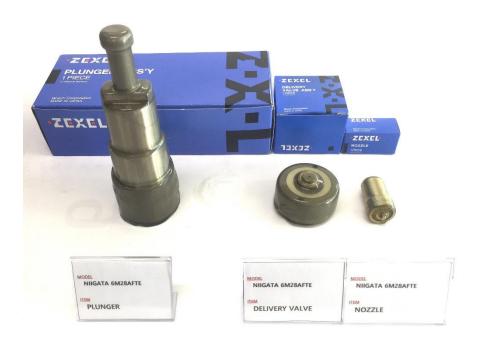

## \* ZEXEL Part's for Fuel Injection System \*

| Product       | Nozzle Plunger Delivery Valve Feed Pump Fuel Injection Pump & Etc.                               |
|---------------|--------------------------------------------------------------------------------------------------|
| Engine Model  | AKASAKA, NIIGATA, YANMAR, HANSHIN, DAIHATSU, MITSUBISHI, FUJI<br>Most of Japanese Engines & Etc. |
| Brand (Maker) | ZEXEL (Japan)                                                                                    |

## \* ZEXEL Part's for Fuel Injection System \*

#### **▶ NIIGATA 6M28AFTE**

- Plunger / Delivery Valve / Nozzle