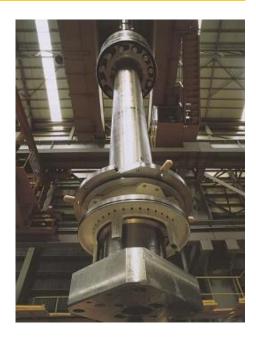

#### \* MAN B&W 2-Stroke Part's \*

- MAN B&W Low Speed 2-Stroke Engine Part's of supplier approved by MAN Diesel & Turbo.

(Complete & Components)

- Fuel Injection Pump
- HCU/HPS
- FUEL INJECTION VALVE
- STUFFING BOX
- \* Certificate of Approval by MAN Diesel & Turbo available.
- \* Various kinds of engine type and version can be covered. (26~98MC/ME All type)

# \* Parts List (Complete & Components) for MAN B&W 2-Stroke \*

| ITEM                    | MODEL                                             | PARTS (DETAIL)                                                                                                | MAN Diesel & Turbo LICENSE     |
|-------------------------|---------------------------------------------------|---------------------------------------------------------------------------------------------------------------|--------------------------------|
| FUEL INJECTION<br>PUMP  | MC/MC-C<br>ALL TYPE<br>(35~98)                    | FUEL INJECTION PUMP ASS'Y BARREL COMP' SUCTION VALVE COMP' PUNCTURE VALVE COMP'                               | CLASSFICATION<br>CLASSFICATION |
|                         |                                                   | TOP COVER COMP' / HOUSING COMP'                                                                               | CLASSFICATION                  |
| HCU/HPS                 | ME/ME-C<br>ME-B<br>ALL TYPE<br>(50~98)            | FUEL OIL PRESSURE BOOSTER PLUNGER HOUSING PART STEP 1, STEP 2 OTHER PARTS                                     | CLASSFICATION<br>CLASSFICATION |
| FUEL INJECTION<br>VALVE | MC/MC-C<br>ME/ME-C<br>ME-B<br>ALL TYPE<br>(35~98) | FUEL INJECTION VALVE ASS'Y<br>ATOMIZER (NOZZLE)<br>SPINDLE GUIDE COMP'<br>NON-RETURN VALVE COMP'<br>FUEL HEAD | CLASSFICATION  CLASSFICATION   |
| STUFFING BOX            | MC/ME<br>ALL TYPE<br>(35~98)                      | HOUSING-STUFFING BOX<br>BASE RING-SCRAPER RING<br>SEGMENT-SEALING RING<br>LAMELLA                             |                                |

## \* MAN B&W 2-Stroke Part's \*

► K80MC/MC-C - Fuel Pump Ass'y

► S50ME/ME-C - HCU

► Stuffing Box

K98MC/MC-C ◀
- Fuel Injection Valve