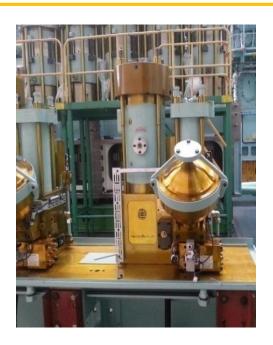

#### \* MAN B&W 2-Stroke Part's \*

- MAN B&W Low Speed 2-Stroke Engine Part's of supplier approved by MAN Diesel & Turbo.

(Complete & Components)

- Fuel Injection Pump
- HCU/HPS
- FUEL INJECTION VALVE
- STUFFING BOX
- \* Certificate of Approval by MAN Diesel & Turbo available.
- \* Various kinds of engine type and version can be covered. (26~98MC/ME All type)

# \* Parts List (Complete & Components) for MAN B&W 2-Stroke \*

| ITEM                    | MODEL                                             | PARTS (DETAIL)                                                                                                | MAN Diesel & Turbo LICENSE     |
|-------------------------|---------------------------------------------------|---------------------------------------------------------------------------------------------------------------|--------------------------------|
| FUEL INJECTION<br>PUMP  | MC/MC-C<br>ALL TYPE<br>(35~98)                    | FUEL INJECTION PUMP ASS'Y BARREL COMP' SUCTION VALVE COMP' PUNCTURE VALVE COMP'                               | CLASSFICATION<br>CLASSFICATION |
|                         |                                                   | TOP COVER COMP' / HOUSING COMP'                                                                               | CLASSFICATION                  |
| HCU/HPS                 | ME/ME-C<br>ME-B<br>ALL TYPE<br>(50~98)            | FUEL OIL PRESSURE BOOSTER PLUNGER HOUSING PART STEP 1, STEP 2 OTHER PARTS                                     | CLASSFICATION<br>CLASSFICATION |
| FUEL INJECTION<br>VALVE | MC/MC-C<br>ME/ME-C<br>ME-B<br>ALL TYPE<br>(35~98) | FUEL INJECTION VALVE ASS'Y<br>ATOMIZER (NOZZLE)<br>SPINDLE GUIDE COMP'<br>NON-RETURN VALVE COMP'<br>FUEL HEAD | CLASSFICATION  CLASSFICATION   |
| STUFFING BOX            | MC/ME<br>ALL TYPE<br>(35~98)                      | HOUSING-STUFFING BOX<br>BASE RING-SCRAPER RING<br>SEGMENT-SEALING RING<br>LAMELLA                             |                                |

## \* MAN B&W 2-Stroke Part's \*

► K80MC/MC-C - Fuel Pump Ass'y

► S50ME/ME-C - HCU

► Stuffing Box

K98MC/MC-C ◀
- Fuel Injection Valve