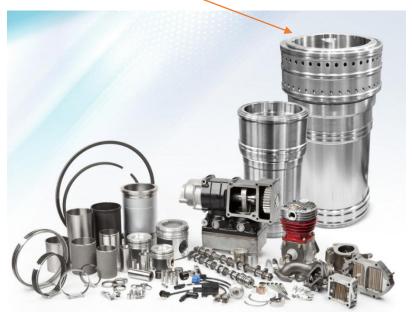

## \* YPR - Cylinder Liner & Piston Rings \*

| Product        | Engine Model                                                                                   | Remark       |
|----------------|------------------------------------------------------------------------------------------------|--------------|
| Cylinder Liner | MAN B&W 16/24, 21/32, 23/30, 27/38, 28/32, 32/40                                               | GENUINE PART |
| Piston Ring    | AKASAKA, NIIGATA, YANMAR, HANSHIN, DAIHATSU, MITSUBISHI, FUJI, Most of Japanese Engines & Etc. |              |
|                | MAN B&W 23/30, 28/32<br>H-17/28, 21/32, 25/33, 32/40                                           | GENUINE PART |

#### **▶** Cylinder Liner

#### **▶** Piston Ring