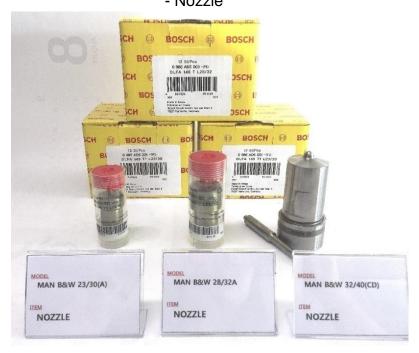

#### \* BOSCH Nozzle for MAN B&W 4-Stroke \*

| Product       | Nozzle                                    |
|---------------|-------------------------------------------|
| Engine Model  | MAN B&W L23/30(A),<br>L28/32A, L32/40(CD) |
| Brand (Maker) | BOSCH                                     |

- Distribution under EXCLUSIVE SALES RIGHTS
- Highly qualified products from BOSCH
- Released sealed with a TRANSPARENT PLASTIC SECURE CONTAINER
- INSPECTED THOROUGHLY under the standard (Warranty & Test Report available)
- Customers DON'T HAVE TO WORRY about low-quality

**▼ MAN B&W 23/30, 28/32, 32/40**- Nozzle