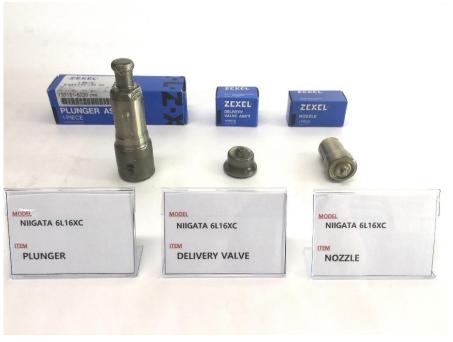

## \* ZEXEL Part's for Fuel Injection System \*

| Product       | Nozzle Plunger Delivery Valve Feed Pump Fuel Injection Pump & Etc.                               |
|---------------|--------------------------------------------------------------------------------------------------|
| Engine Model  | AKASAKA, NIIGATA, YANMAR, HANSHIN, DAIHATSU, MITSUBISHI, FUJI<br>Most of Japanese Engines & Etc. |
| Brand (Maker) | ZEXEL (Japan)                                                                                    |

## \* ZEXEL Part's for Fuel Injection System \*

#### NIIGATA 6L16XC ◀

- Plunger / Delivery Valve / Nozzle