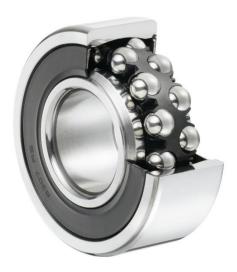

## \* Bearing for Turbocharger \*

#### We are

- a sales agent of Hanwha Group (Hanwha is a Korean sole agency of NTN bearing)
- a Korean sole agency of Turbocharger part's of **NSK**

Supply of NTN & NSK bearings for Napier turbochargers and VTR turbochargers

## **Bearing Maker: NTN (Japan)**

| Turbocharger | Model           |
|--------------|-----------------|
|              | NHP15A,AL,AH    |
|              | NHP20A,AL,AH,AC |
|              | NHP25A          |
| NAPIER       | NHP30A          |
|              | NHP35A          |
|              | NHP40A          |
|              | NHP45A          |
|              | NHP50A          |
| VTR          | 250/251         |
| Etc          |                 |

## \* NSK Bearing for Turbocharger \*

| Turbocharger | Model   |
|--------------|---------|
| VTR          | 160/161 |
|              | 200/201 |
|              | 320/321 |
|              | 400/401 |
|              | 500/501 |
| Etc          |         |

#### **Bearing Maker: NSK (Japan)**

| Turbocharger | Series 4 |
|--------------|----------|
| VTR          | 214      |
|              | 254      |
|              | 354      |
|              | 454      |
|              | 564      |
| Etc          |          |