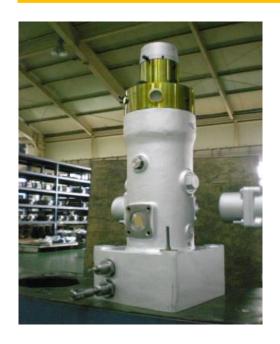

#### \* MAN B&W 2-Stroke Part's \*

- MAN B&W Low Speed 2-Stroke Engine Part's of supplier approved by MAN Diesel & Turbo.

(Complete & Components)

- Fuel Injection Pump
- HCU/HPS
- FUEL INJECTION VALVE
- STUFFING BOX
- \* Certificate of Approval by MAN Diesel & Turbo available.
- \* Various kinds of engine type and version can be covered. (26~98MC/ME All type)

# \* Parts List (Complete & Components) for MAN B&W 2-Stroke \*

| ITEM                    | MODEL                                             | PARTS (DETAIL)                                                                                                | MAN Diesel & Turbo LICENSE     |
|-------------------------|---------------------------------------------------|---------------------------------------------------------------------------------------------------------------|--------------------------------|
| FUEL INJECTION<br>PUMP  | MC/MC-C<br>ALL TYPE<br>(35~98)                    | FUEL INJECTION PUMP ASS'Y BARREL COMP' SUCTION VALVE COMP' PUNCTURE VALVE COMP'                               | CLASSFICATION<br>CLASSFICATION |
|                         |                                                   | TOP COVER COMP' / HOUSING COMP'                                                                               | CLASSFICATION                  |
| HCU/HPS                 | ME/ME-C<br>ME-B<br>ALL TYPE<br>(50~98)            | FUEL OIL PRESSURE BOOSTER PLUNGER HOUSING PART STEP 1, STEP 2 OTHER PARTS                                     | CLASSFICATION<br>CLASSFICATION |
| FUEL INJECTION<br>VALVE | MC/MC-C<br>ME/ME-C<br>ME-B<br>ALL TYPE<br>(35~98) | FUEL INJECTION VALVE ASS'Y<br>ATOMIZER (NOZZLE)<br>SPINDLE GUIDE COMP'<br>NON-RETURN VALVE COMP'<br>FUEL HEAD | CLASSFICATION  CLASSFICATION   |
| STUFFING BOX            | MC/ME<br>ALL TYPE<br>(35~98)                      | HOUSING-STUFFING BOX<br>BASE RING-SCRAPER RING<br>SEGMENT-SEALING RING<br>LAMELLA                             |                                |

## \* MAN B&W 2-Stroke Part's \*

► K80MC/MC-C - Fuel Pump Ass'y

► S50ME/ME-C - HCU

► Stuffing Box

K98MC/MC-C ◀
- Fuel Injection Valve