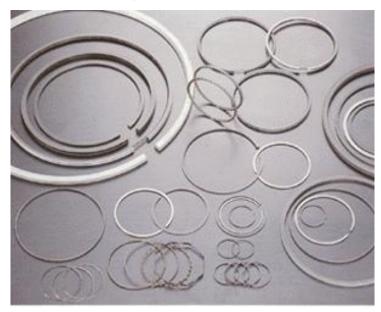

## \* YPR - Cylinder Liner & Piston Rings \*

| Product        | Engine Model                                                                                   | Remark       |
|----------------|------------------------------------------------------------------------------------------------|--------------|
| Cylinder Liner | MAN B&W 16/24, 21/32, 23/30, 27/38, 28/32, 32/40                                               | GENUINE PART |
| Piston Ring    | AKASAKA, NIIGATA, YANMAR, HANSHIN, DAIHATSU, MITSUBISHI, FUJI, Most of Japanese Engines & Etc. |              |
|                | MAN B&W 23/30, 28/32<br>H-17/28, 21/32, 25/33, 32/40                                           | GENUINE PART |

#### **▶** Cylinder Liner

#### **▶** Piston Ring