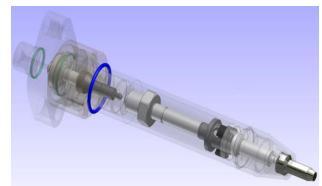

|
| HCU/HPS                 | ME/ME-C<br>ME-B<br>ALL TYPE<br>(50~98)            | FUEL OIL PRESSURE BOOSTER PLUNGER HOUSING PART STEP 1, STEP 2 OTHER PARTS                                     | CLASSFICATION<br>CLASSFICATION |
| FUEL INJECTION<br>VALVE | MC/MC-C<br>ME/ME-C<br>ME-B<br>ALL TYPE<br>(35~98) | FUEL INJECTION VALVE ASS'Y<br>ATOMIZER (NOZZLE)<br>SPINDLE GUIDE COMP'<br>NON-RETURN VALVE COMP'<br>FUEL HEAD | CLASSFICATION  CLASSFICATION   |
| STUFFING BOX            | MC/ME<br>ALL TYPE<br>(35~98)                      | HOUSING-STUFFING BOX<br>BASE RING-SCRAPER RING<br>SEGMENT-SEALING RING<br>LAMELLA                             |                                |

## \* MAN B&W 2-Stroke Part's \*



► K80MC/MC-C - Fuel Pump Ass'y



► S50ME/ME-C - HCU



► Stuffing Box



K98MC/MC-C ◀
- Fuel Injection Valve