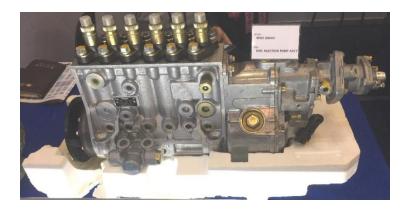

- Plunger / Delivery Valve / Nozzle

- Fuel Injection Valve

► BENZ OM441
- Fuel Injection Pump Ass'y